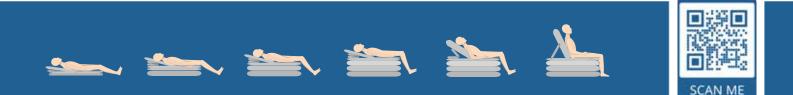

# MANGAR Eagle Lifting Cushion

The Eagle lifting cushion will both sit up and lift a fallen person. It has a small footprint and can be used in small spaces such as a bathroom.

#### **IMPROVES WELL-BEING**

- Provides a safe, dignified lift for a fallen person
- Reduces the risk of musculoskeletal injury for the carer
- The backrest gives additional support to raise the person from lying to sitting
- Small footprint is ideal for use in a home environment

## **Features**

- **1. Easy to setup** connect the four hoses from the hand control to the corresponding numbers and coloured connectors on the Eagle.
- 2. The backrest provides support to the back and head.
- **3. Made from very strong polyurethane** coated nylon material.
- 4. Each layer inflates individually ideal for single-handed care
- 5. Sides of the Eagle can be folded up to allow manouveuring into tight spaces.