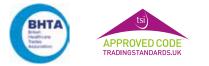

## **Features**

- **1. Easy to setup** connect the four hoses from the hand control to the corresponding numbers and coloured connectors on the Eagle.
- 2. The backrest provides support to the back and head.
- **3. Made from very strong polyurethane** coated nylon material.
- 4. Each layer inflates individually ideal for single-handed care
- 5. Sides of the Eagle can be folded up to allow manouveuring into tight spaces.