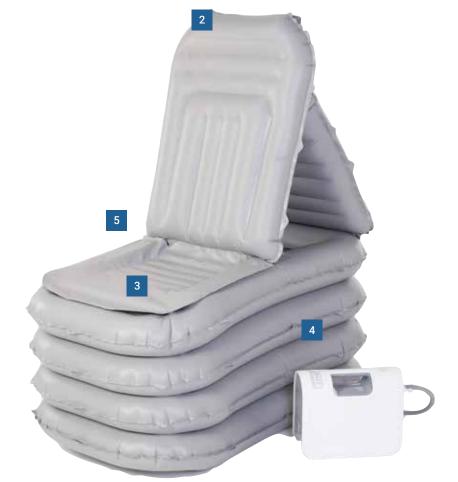

# MANGAR Eagle Lifting Cushion

The Eagle lifting cushion will both sit up and lift a fallen person. It has a small footprint and can be used in small spaces such as a bathroom.

#### **IMPROVES WELL-BEING**

- Provides a safe, dignified lift for a fallen person
- Reduces the risk of musculoskeletal injury for the carer
- The backrest gives additional support to raise the person from lying to sitting
- Small footprint is ideal for use in a home environment