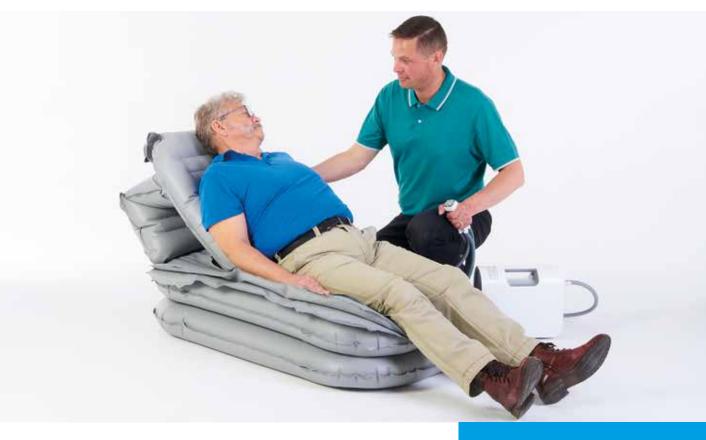

#### EASY TO FIT

- Lifting cushion is inflated using an Airflo Compressor with a simple hand control
- Simple to use, requiring very little training
- Suitable for indoor and outdoor use
- Can be used independently or assisted

## **Features**

- **1. Easy to setup** connect the four hoses from the hand control to the corresponding numbers and coloured connectors on the Eagle.
- 2. The backrest provides support to the back and head.
- **3. Made from very strong polyurethane** coated nylon material.
- 4. Each layer inflates individually ideal for single-handed care
- 5. Sides of the Eagle can be folded up to allow manouveuring into tight spaces.