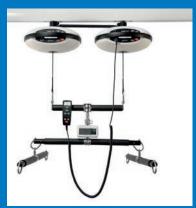

### **LUNA TWIN**

- Up to 400 kg lifting load
- Flexible design: Two 275 kg lifts can be converted to a bariatric 400 kg lift in a few minutes. No tools needed.

One single Luna Twin 275 kg

2 Lunas in 1 Twin 400 kg

## 2 LUNAS IN 1 TWIN!

Here is how to go from 275 to 400 kg in 5 minutes using no tools!

1

- · Attach the distance rod between the units.
- Mount the Luna units on the track and make sure that both straps are equal in length.
- · Connect the twin cable to the units.

2

- · Attach the distance bar on the straps.
- If needed, adjust the strap height with the hand control by pressing right or left.

၁

- Attach the spreader bar with the quick lock system.
- Now you have a bariatric solution quick and easy!