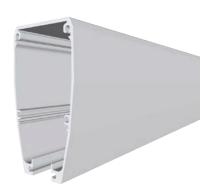

#### **E-TRACK**

With a depth of only 25 mm E-track is an attractive flat wall panel and a discreet and unobtrusive alternative to the unsightly wall and ceiling brackets that are conventionally used. E-track blends aesthetically into any room environment and can easily be mounted on any type of walls.

E-track is quick and simple to install, making it an extremely cost effective choice and the preferred

professionals' choice for home or institutional settings. E-Track is also a supremely flexible system. For example, a room can be completed with E-Track and a traverse system, but if the traverse system is not being used, or is required in another room, then the traverse can be quickly and easily dismounted from the E-track profiles and conveniently moved in a matter of minutes.

E-track

75 mm track

135 mm track

**Embedded track** 

#### **Unique wall tracks**

Winncare's unique wall mounted E track blends discreetly into the care environment, and is transforming the way overhead tracking is carried out. An elegant alternative to obtrusive conventional wall and ceiling brackets.