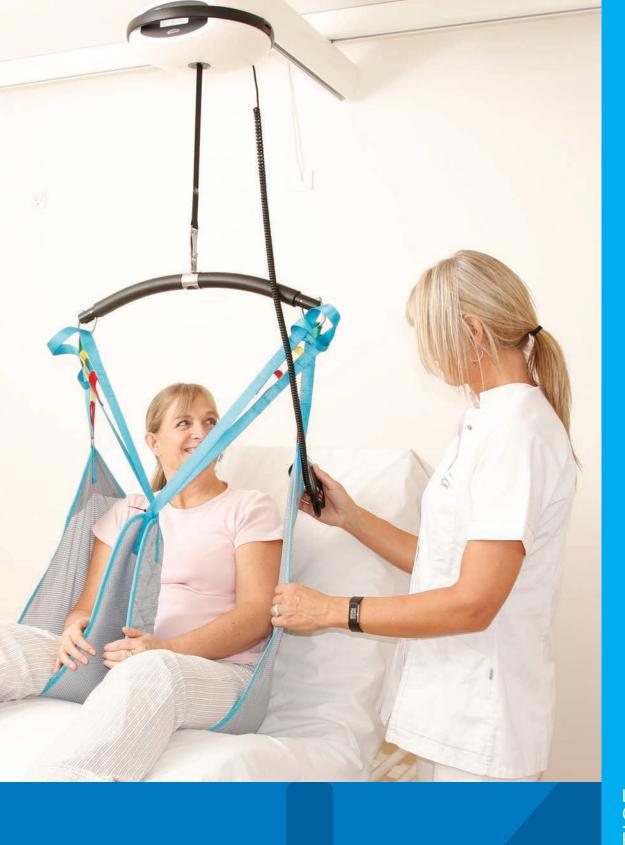

# OVERHEAD LUNA LIFTING CEILING LIFTING SOLUTIONS

Luna's elegant shape marks a breakthrough in innovative Scandinavian design, making it the preferred choice for home care, hospital use or other healthcare environments. The Luna is a fixed and portable overhead lifter in one unit, providing unmatched versatility. Combine the Luna with an Ergolet track option for an effective, tailored system.

## LUNA MODELS

Fixed and portable overhead lift - 200 or 275 kg lifting load in the same model with Winncare's quick release system.

A truly unique feature. Changing Luna from fixed to portable mode can be done within seconds by simply detaching and reattaching the unit to the track.