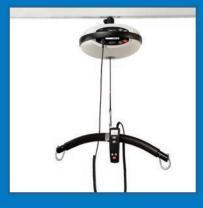

# LUNA CEILING LIFT & TRACKING SYSTEMS

#### Full room coverage

Our overhead lifting systems revolve around the lightweight Luna overhead ceiling lift which is easy to install, and offers the most optimal room coverage.

#### **Meeting your needs**

The Luna system is used together with an overhead tracking solutions to combine functionality and aesthetics, making it the ideal choice to meet the growing demands for safe patient handling in the ever evolving health care sector.