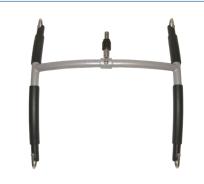

The largest one being the H-solution with 4 points equally placed from the center for optimal weight distribution. There is a more flexible option also where you use a standard 2 point spreader bar and then add 2 extra side spreader bars onto the end 2 points.

Then there is a flexible 4 point spreader bar which fits as standard for the width of shoulders and hips.

By using 3-point or one of the 4-point spreader bars, you will have a more open and flexible transfer, which take the clients special needs into consideration.