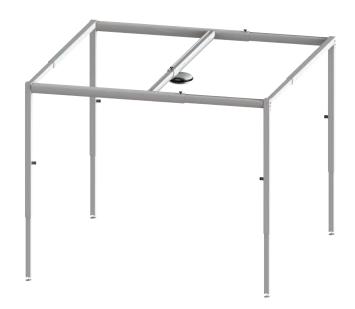

#### **Mobile Flex**

Suitable for people who need an immediate and/or temporary lifting solution that can be easily and simply fitted, used and removed. The Mobile Flex is easy to assemble. No tools are required to adjust the height and width to provide reliable temporary solutions.

Adjusting the height via gas spring is carried out in just a few seconds providing immediate use for the carer and client. The telescopic tracks give enough lifting height to provide solutions that are suitable for most rooms and most transfer situations.

The Mobile Flex when combined with the innovative Luna ceiling lift, is a simple and functional lifting system and the ideal choice for either home care or institutional use.

The Mobile Flex provides a lifting capacity up to 275kg thus utilizing the full range of the Luna ceiling lift.

#### Mix and match

Maybe you just need a 2-post system over a bed, or maybe you need full room covering with a 4-post system.

No matter what your needs are, Mobile Flex is your flexible solution, which modular parts can be fitted and combined for your purpose.

## 2-post system Height & width

Height & width adjustable

Only takes 30 minutes to assemble

#### 4-post system

Full adjustable, room covering and free-standing

Only takes 1 hour to assemble