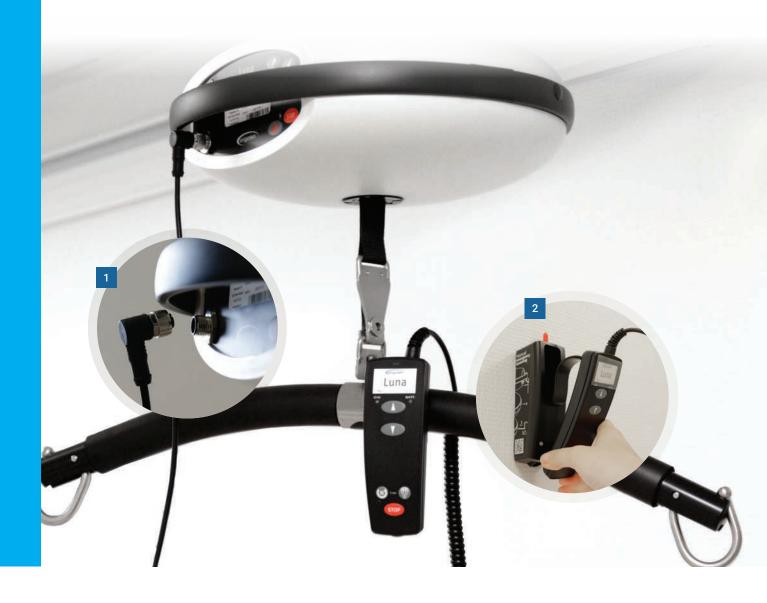

# LUNA HAND CONTROL AND CHARGER

#### **Key Benefits**

- Luna hand control has ergonomic design and exceptional functionality.
- Luna charger can be mounted on any type of wall. This ensures a permanent and stable charging station.
- Luna charger can also be mounted on other products, such as Luna Trolley or Mobile Flex 2- and 4-gantry systems.

- Luna is charged through the hand control (with charging indicator)
- All functions can be controlled through the hand control including the emergency stop!

#### **Key Features**

 IPx4 screw lock connector: A secure and reliable mechanism to connect the hand control to the Luna lift.
 Also available in IPx7 2. Hand control is equipped with push buttons (not membrane) and elastic hanger