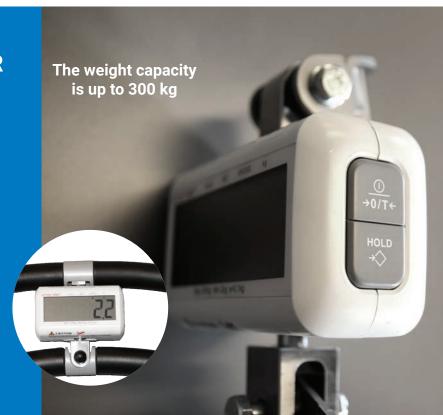

# Our weighing scales have been medically approved.

The weight capacity is up to 300 kg and is used for our 200 and 275 kg Luna ceiling lift The scales have an accuracy of 0.1kg.

The weighing scales both have a big screen and multiple functions including On/Off/Zero button and Hold button.

With the function Hold it is possible to sample 5 to 10 sets of reading and analyse the discrepancy.

The Tare function makes is possible to subtract additional weight like clothing from the total weight.