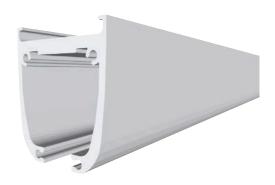

### **TRACKING**

Overhead track systems for Luna: a world of flexible, robust and easy to install tracks. Winncare provides multiple track solutions to accommodate the varying and challenging needs in today's health care sector. All tracks are made from long-life, powder coated aluminium.

- The low profile 75mm track, small and strong, is designed with low height, optimal span distances and ease of installation in mind.
- The light weight of the 135mm track belies its strength. This track has the longest span distance of all the tracks fro Luna and may be used as a traverse track together with the unique door connecting system. Because of it's smooth surface and edges, the 135 mm track is very easy to clean.

E-track

75 mm track

135 mm track

**Embedded track** 