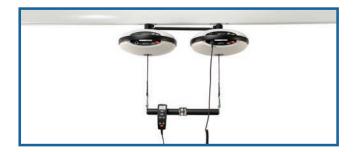

## 2 LUNAS IN 1 TWIN!

Here is how to go from 275 to 400 kg in 5 minutes using no tools!

1

- · Attach the distance rod between the units.
- Mount the Luna units on the track and make sure that both straps are equal in length.
- · Connect the twin cable to the units.

2

- · Attach the distance bar on the straps.
- If needed, adjust the strap height with the hand control by pressing right or left.

၁

- Attach the spreader bar with the quick lock system.
- Now you have a bariatric solution quick and easy!