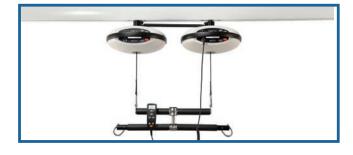

### **LUNA TWIN**

- Up to 400 kg lifting load
- Flexible design: Two 275 kg lifts can be converted to a bariatric 400 kg lift in a few minutes. No tools needed.

One single Luna Twin 275 kg

2 Lunas in 1 Twin 400 kg

## 2 LUNAS IN 1 TWIN!

Here is how to go from 275 to 400 kg in 5 minutes using no tools!

1

- · Attach the distance rod between the units.
- Mount the Luna units on the track and make sure that both straps are equal in length.
- · Connect the twin cable to the units.

2

- · Attach the distance bar on the straps.
- If needed, adjust the strap height with the hand control by pressing right or left.

၁

- Attach the spreader bar with the quick lock system.
- Now you have a bariatric solution quick and easy!