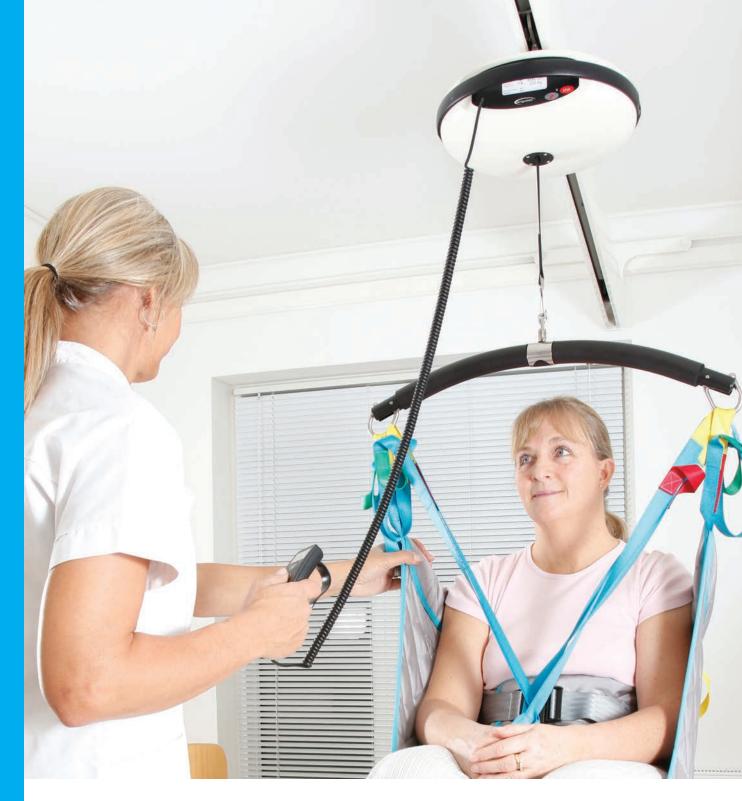

## LUNA MODELS

Fixed and portable overhead lift - 200 or 275 kg lifting load in the same model with Winncare's quick release system.

A truly unique feature. Changing Luna from fixed to portable mode can be done within seconds by simply detaching and reattaching the unit to the track.

#### **Key features**

- Weight capacity of 200, 275 and 400 kg
- One Luna only weighs 6.7 kg (without spreader bar)
- Soft start and stop-function
- Two handles for mounting the hoist
- Safety locking system with alarm
- The transfer cart has pneumatic tyres for quiet transportation
- Cleanable surfaces
- Easy and quick to service it only takes a few minutes!
- All functions can be controlled through the hand control (more info on page 10)

- Luna is charged through the hand control (with charging indicator)
- All functions can be controlled through the hand control including the emergency stop!