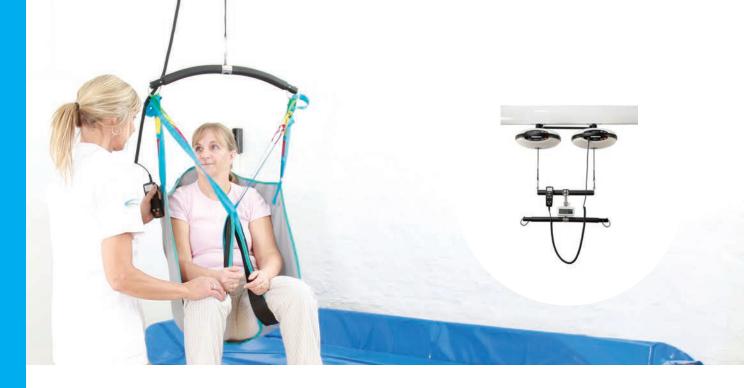

### **TRACKING**

Overhead track systems for Luna: a world of flexible, robust and easy to install tracks. Winncare provides multiple track solutions to accommodate the varying and challenging needs in today's health care sector. All tracks are made from long-life, powder coated aluminium.

- The low profile 75mm track, small and strong, is designed with low height, optimal span distances and ease of installation in mind.
- The light weight of the 135mm track belies its strength. This track has the longest span distance of all the tracks fro Luna and may be used as a traverse track together with the unique door connecting system. Because of it's smooth surface and edges, the 135 mm track is very easy to clean.