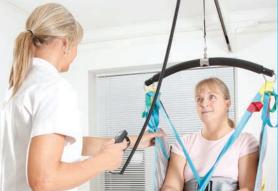

# LUNA HAND CONTROL AND CHARGER

#### **Key Benefits**

- Luna hand control has ergonomic design and exceptional functionality.
- Luna charger can be mounted on any type of wall. This ensures a permanent and stable charging station.
- Luna charger can also be mounted on other products, such as Luna Trolley or Mobile Flex 2- and 4-gantry systems.

- Luna is charged through the hand control (with charging indicator)
- All functions can be controlled through the hand control including the emergency stop!

#### **Key Features**

 IPx4 screw lock connector: A secure and reliable mechanism to connect the hand control to the Luna lift.
 Also available in IPx7 2. Hand control is equipped with push buttons (not membrane) and elastic hanger