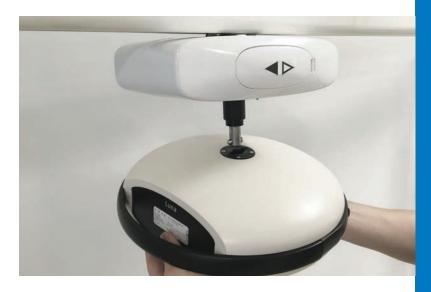

# LUNA CEILING LIFT & TRACKING SYSTEMS

#### Full room coverage

Our overhead lifting systems revolve around the lightweight Luna overhead ceiling lift which is easy to install, and offers the most optimal room coverage.

#### **Meeting your needs**

The Luna system is used together with an overhead tracking solutions to combine functionality and aesthetics, making it the ideal choice to meet the growing demands for safe patient handling in the ever evolving health care sector.