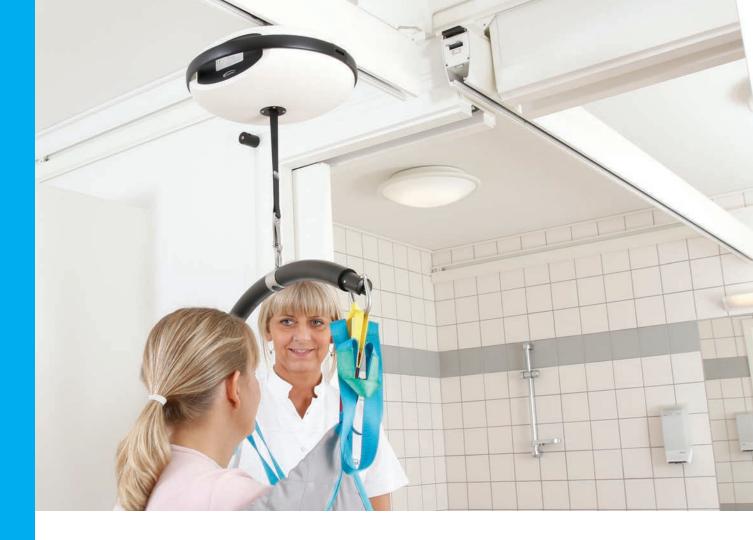

#### Full room coverage

Our overhead lifting systems revolve around the lightweight Luna overhead ceiling lift which is easy to install, and offers the most optimal room coverage.

#### **Meeting your needs**

The Luna system is used together with an overhead tracking solutions to combine functionality and aesthetics, making it the ideal choice to meet the growing demands for safe patient handling in the ever evolving health care sector.