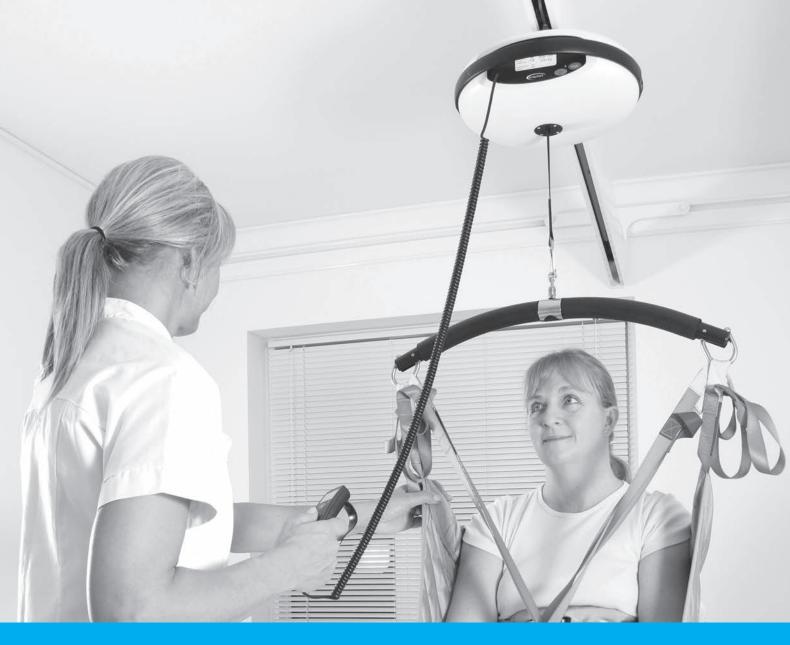

# LUNA CEILING LIFT & TRACKING SYSTEMS

#### **Used worldwide**

Used in hospitals, nursing homes and home care, Winncare Nordic's overhead lifting solutions are the perfect choice of patient handling equipment for the elderly and those with limited mobility.

#### Full room coverage

Our overhead lifting systems revolve around the lightweight Luna overhead ceiling lift which is easy to install, and offers the most optimal room coverage.

#### **Meeting your needs**

The Luna system is used together with an overhead tracking solutions to combine functionality and aesthetics, making it the ideal choice to meet the growing demands for safe patient handling in the ever evolving health care sector.