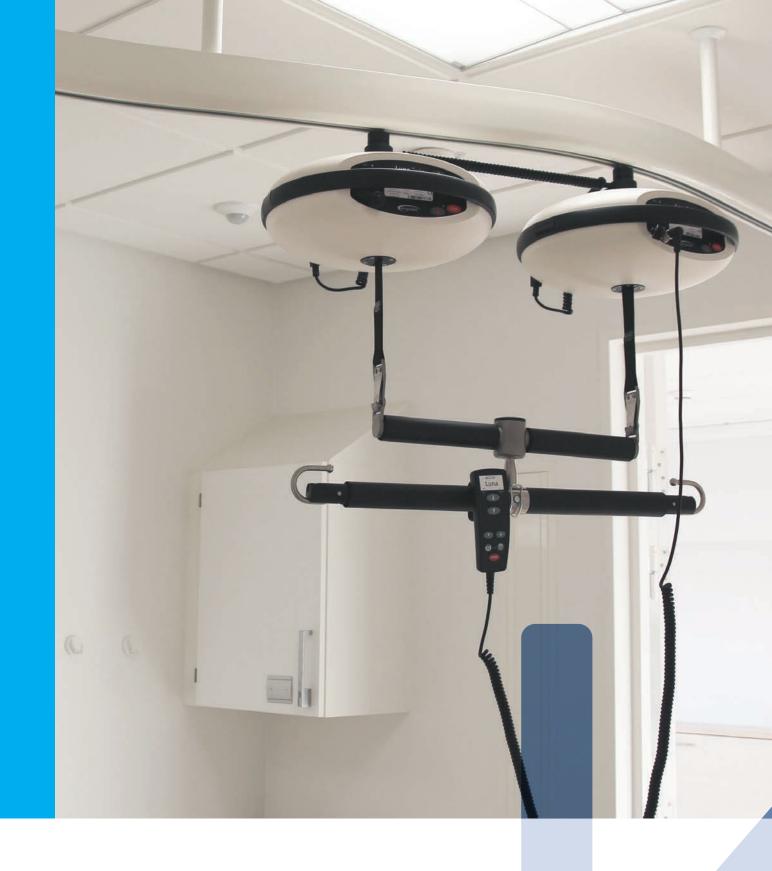

### **LUNA TWIN**

- Up to 400 kg lifting load
- Flexible design: Two 275 kg lifts can be converted to a bariatric 400 kg lift in a few minutes. No tools needed.

#### **Key features**

- Weight capacity of 200, 275 and 400 kg
- One Luna only weighs 6.7 kg (without spreader bar)
- Soft start and stop-function
- Two handles for mounting the hoist
- Safety locking system with alarm
- The transfer cart has pneumatic tyres for quiet transportation
- Cleanable surfaces
- Easy and quick to service it only takes a few minutes!
- All functions can be controlled through the hand control (more info on page 10)

One single Luna Twin 275 kg

2 Lunas in 1 Twin 400 kg

## 2 LUNAS IN 1 TWIN!

Here is how to go from 275 to 400 kg in 5 minutes using no tools!

1

- · Attach the distance rod between the units.
- Mount the Luna units on the track and make sure that both straps are equal in length.
- · Connect the twin cable to the units.

2

- · Attach the distance bar on the straps.
- If needed, adjust the strap height with the hand control by pressing right or left.

၁

- Attach the spreader bar with the quick lock system.
- Now you have a bariatric solution quick and easy!