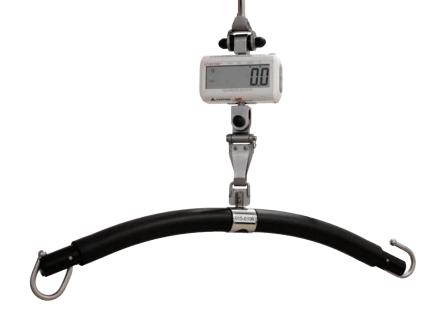

# WEIGHING SCALES

# Our weighing scales have been medically approved.

The weight capacity is up to 300 kg and is used for our 200 and 275 kg Luna ceiling lift The scales have an accuracy of 0.1kg.

The weighing scales both have a big screen and multiple functions including On/Off/Zero button and Hold button.

With the function Hold it is possible to sample 5 to 10 sets of reading and analyse the discrepancy.

The Tare function makes is possible to subtract additional weight like clothing from the total weight.