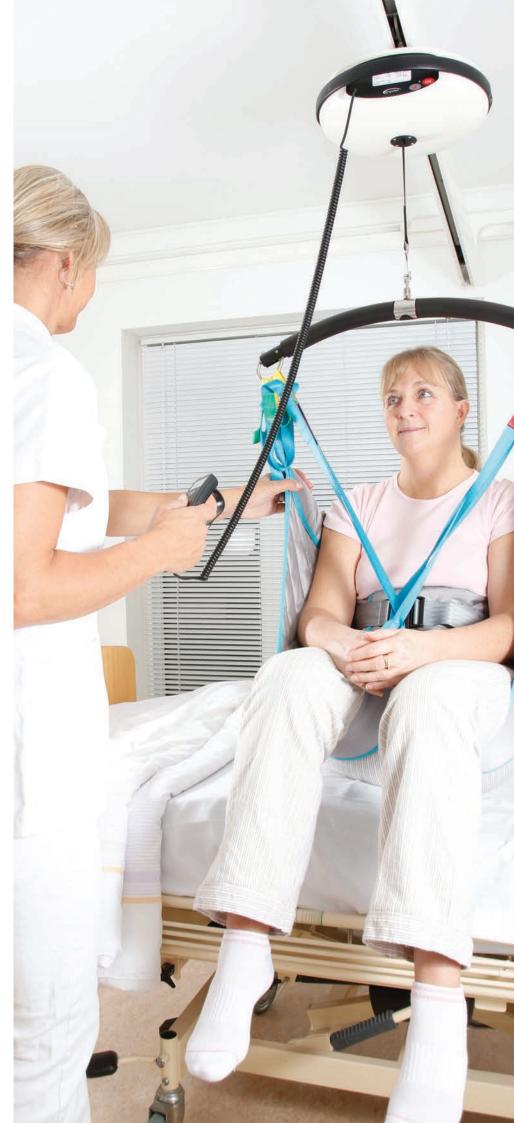

# LUNA HAND CONTROL AND CHARGER

#### **Key Benefits**

- Luna hand control has ergonomic design and exceptional functionality.
- Luna charger can be mounted on any type of wall. This ensures a permanent and stable charging station.
- Luna charger can also be mounted on other products, such as Luna Trolley or Mobile Flex 2- and 4-gantry systems.

- Luna is charged through the hand control (with charging indicator)
- All functions can be controlled through the hand control including the emergency stop!

#### **Key Features**

 IPx4 screw lock connector: A secure and reliable mechanism to connect the hand control to the Luna lift.
 Also available in IPx7 2. Hand control is equipped with push buttons (not membrane) and elastic hanger