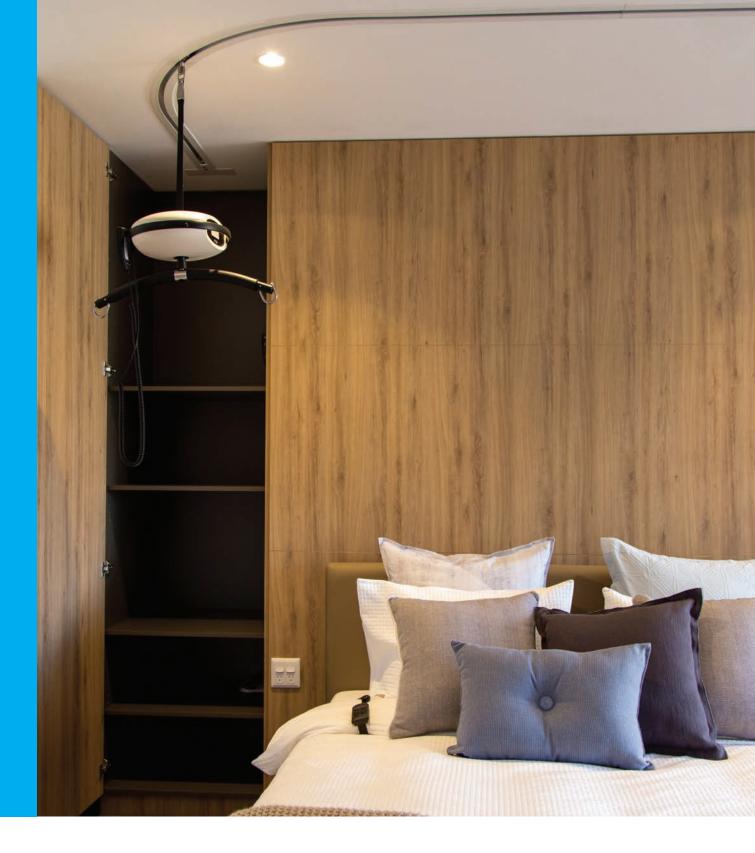

# OVERHEAD LUNA LIFTING CEILING LIFTING SOLUTIONS

Luna's elegant shape marks a breakthrough in innovative Scandinavian design, making it the preferred choice for home care, hospital use or other healthcare environments. The Luna is a fixed and portable overhead lifter in one unit, providing unmatched versatility. Combine the Luna with an Ergolet track option for an effective, tailored system.

# LUNA CEILING LIFT & TRACKING SYSTEMS

#### Full room coverage

Our overhead lifting systems revolve around the lightweight Luna overhead ceiling lift which is easy to install, and offers the most optimal room coverage.

#### **Meeting your needs**

The Luna system is used together with an overhead tracking solutions to combine functionality and aesthetics, making it the ideal choice to meet the growing demands for safe patient handling in the ever evolving health care sector.