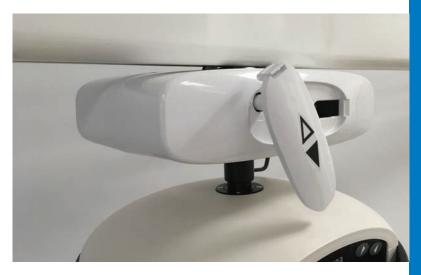

# LUNA MOVER - MOTORISED CEILING CASSETTE

#### **LUNA'S NEW COMPANION**

The innovative Luna ceiling hoist, with its unique Danish design and excellent functionality, now has a brand new companion The Luna Moyer.

The familiar hand control with arrows indicating transfer direction

The patented integrated safety release handle allows manual transfer if needed

Easy mounting of the Luna ceiling lift onto the Luna Mover mounted on the track

The Luna Mover allows the carer to effortlessly power the Luna ceiling lift horizontally along the track by use of the hand control, regardless of the patient's weight or the size of carer.