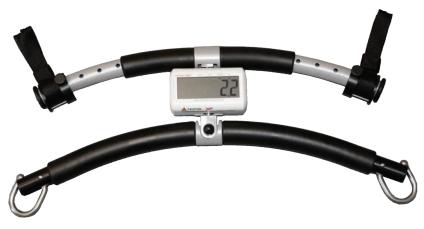

We can also provide you with a 400 kg weight scale for the Luna Twin solution.

Weighing scale for Luna ceiling hoist

Weighing scale with double spreader bar

# WEIGHING SCALE WITH DOUBLE SPREADER BAR

The double spreader bar is the perfect solution if you are looking for a highly flexible portable solution, which can be fitted to practically any manufacturer's mobile or ceiling lift.

In addition, the easy to use mounting strap and bracket is width adjustable to accommodate for different sizes of spreader bars.

With locking hooks on each end, eliminating any chance of the sling loops coming loose, a great feature when hoisting an active person in a sling.