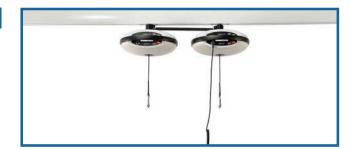

### **LUNA TWIN**

- Up to 400 kg lifting load
- Flexible design: Two 275 kg lifts can be converted to a bariatric 400 kg lift in a few minutes. No tools needed.

One single Luna Twin 275 kg

2 Lunas in 1 Twin 400 kg