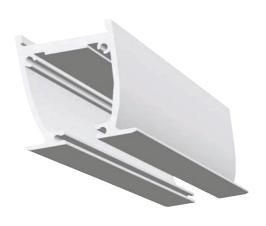

#### **EMBEDDED TRACK**

NEW! The latest addition to our already extensive ceiling track range, is an embedded 75 mm tracking profile. The embedded track profile is mounted into the ceiling becoming flush with the ceiling surface. This elegant profile is often a preferred choice by architects for specific building environments - for both single-track and H-track systems.

E-track

75 mm track

135 mm track

**Embedded track** 