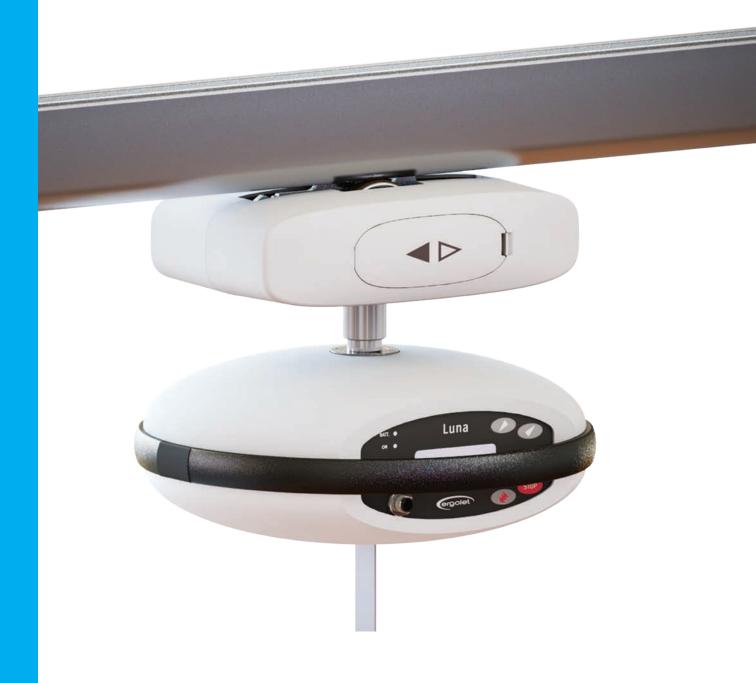

## LUNA MODELS

Fixed and portable overhead lift - 200 or 275 kg lifting load in the same model with Winncare's quick release system.

A truly unique feature. Changing Luna from fixed to portable mode can be done within seconds by simply detaching and reattaching the unit to the track.

#### **Key features**

- Weight capacity of 200, 275 and 400 kg
- One Luna only weighs 6.7 kg (without spreader bar)
- Soft start and stop-function
- Two handles for mounting the hoist
- Safety locking system with alarm
- The transfer cart has pneumatic tyres for quiet transportation
- Cleanable surfaces
- Easy and quick to service it only takes a few minutes!
- All functions can be controlled through the hand control (more info on page 10)

The Luna hoist unit is easily detachable from the cart by means of an anticlockwise rotation, much like a light bulb.

Unlike other hoist tracking systems, the Luna can be changed by one person using the unique interlocking system. This saves time and makes maintenance and repair much easier.

With the Luna system the lifting aid hangs on a cart and only the cart sits within the track. This means the Luna hoist unit is easily detached, so a great selling point.