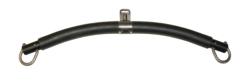

### SPREADER BARS

A complete range of spreader bars in various sizes and models to suit all care needs and transfer situations. All spreader bars are equipped with our patented sling hook system.

The two point spreader bar is suitable for a standard transfer. It is available in 3 widths.

Such as the unique V shaped 3-point spreader bar. This increases the distance between the shoulder strap section and the leg strap section, opening up the sling for a more comfortable lift.

In other situations it will be more suitable to use one of our 4-point spreader bar solutions. We have 2 different types.