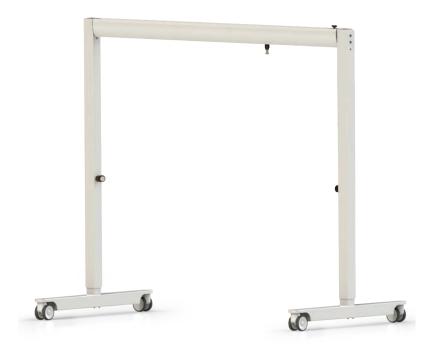

#### Mix and match

Maybe you just need a 2-post system over a bed, or maybe you need full room covering with a 4-post system.

No matter what your needs are, Mobile Flex is your flexible solution, which modular parts can be fitted and combined for your purpose.

## 2-post system Height & width

Height & width adjustable

Only takes 30 minutes to assemble

#### 4-post system

Full adjustable, room covering and free-standing

Only takes 1 hour to assemble