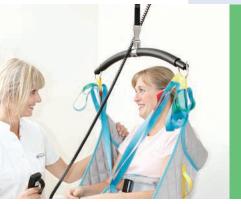

# LUNA HAND CONTROL AND CHARGER

#### **Key Benefits**

- Luna hand control has ergonomic design and exceptional functionality.
- Luna charger can be mounted on any type of wall. This ensures a permanent and stable charging station.
- Luna charger can also be mounted on other products, such as Luna Trolley or Mobile Flex 2- and 4-gantry systems.

- Luna is charged through the hand control (with charging indicator)
- All functions can be controlled through the hand control including the emergency stop!

#### **Key Features**

 IPx4 screw lock connector: A secure and reliable mechanism to connect the hand control to the Luna lift.
 Also available in IPx7 2. Hand control is equipped with push buttons (not membrane) and elastic hanger