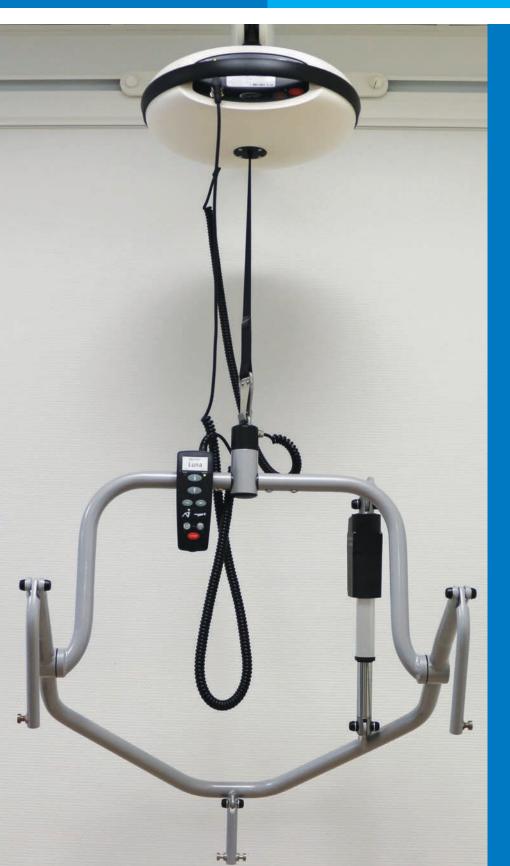

# LUNA MOVER - MOTORISED CEILING CASSETTE

#### **LUNA'S NEW COMPANION**

The innovative Luna ceiling hoist, with its unique Danish design and excellent functionality, now has a brand new companion The Luna Moyer.

The familiar hand control with arrows indicating transfer direction

The patented integrated safety release handle allows manual transfer if needed

Easy mounting of the Luna ceiling lift onto the Luna Mover mounted on the track

The Luna Mover allows the carer to effortlessly power the Luna ceiling lift horizontally along the track by use of the hand control, regardless of the patient's weight or the size of carer.

The Luna Mover is also helpful in situations where the carer wants to stop the Luna ceiling lift at a specific point if the carer, for some reason, needs powered assistance to move the patient along the track.

The Luna Mover is powered and controlled by the Luna ceiling lift, which means no extra charging cables. Simply connect the two units with the supplied cable. It is also fitted with a patent pending safety system which, if needed, can be unlocked by using the integrated safety release handle. After unlocking, the Luna Mover can be then manually moved along the track.