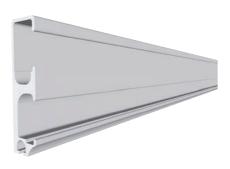

### **TRACKING**

Overhead track systems for Luna: a world of flexible, robust and easy to install tracks. Winncare provides multiple track solutions to accommodate the varying and challenging needs in today's health care sector. All tracks are made from long-life, powder coated aluminium.

- The low profile 75mm track, small and strong, is designed with low height, optimal span distances and ease of installation in mind.
- The light weight of the 135mm track belies its strength. This track has the longest span distance of all the tracks fro Luna and may be used as a traverse track together with the unique door connecting system. Because of it's smooth surface and edges, the 135 mm track is very easy to clean.

E-track

75 mm track

135 mm track

**Embedded track** 