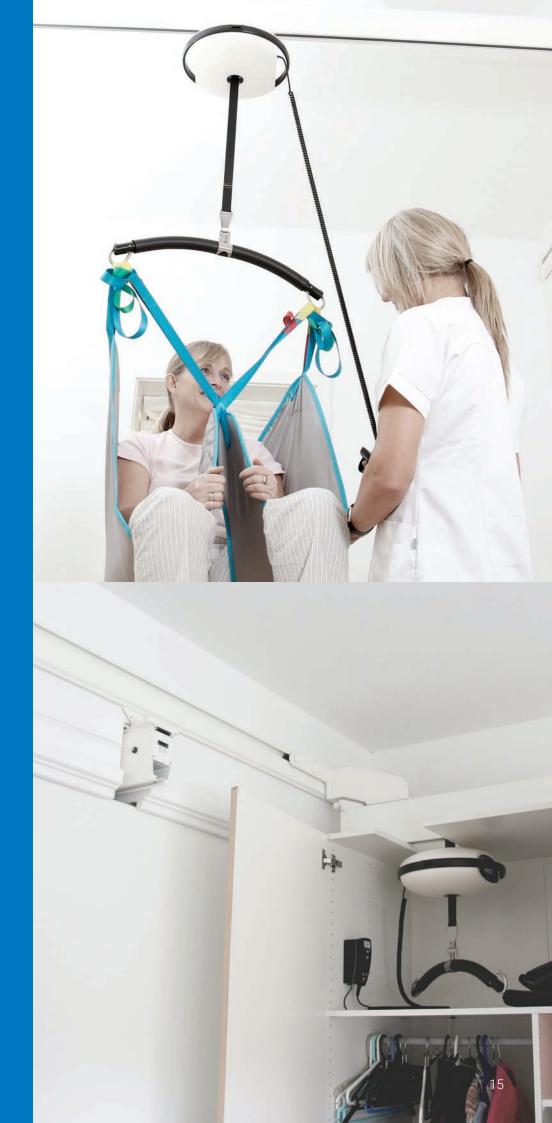

The Luna hoist unit is easily detachable from the cart by means of an anticlockwise rotation, much like a light bulb.

Unlike other hoist tracking systems, the Luna can be changed by one person using the unique interlocking system. This saves time and makes maintenance and repair much easier.

With the Luna system the lifting aid hangs on a cart and only the cart sits within the track. This means the Luna hoist unit is easily detached, so a great selling point.