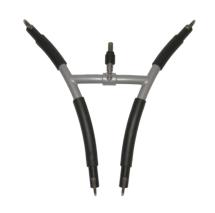

Such as the unique V shaped 3-point spreader bar. This increases the distance between the shoulder strap section and the leg strap section, opening up the sling for a more comfortable lift.

In other situations it will be more suitable to use one of our 4-point spreader bar solutions. We have 2 different types.

Then there is a flexible 4 point spreader bar which fits as standard for the width of shoulders and hips.

By using 3-point or one of the 4-point spreader bars, you will have a more open and flexible transfer, which take the clients special needs into consideration.